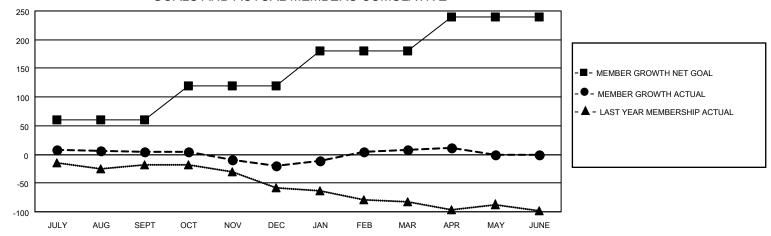

#### GOALS AND ACTUAL MEMBERS CUMULATIVE

| DROPPED CLUBS: 1 |     | 37 CLUBS OF 70 ADDED 1 OR<br>MORE NEW MEMBERS | GENDER DISTRIBUTION                 |              |  |
|------------------|-----|-----------------------------------------------|-------------------------------------|--------------|--|
|                  |     | WORE NEW MEMBERS                              | MALE 1,245 (65.63%)                 |              |  |
|                  |     |                                               | FEMALE                              | 652 (34.37%) |  |
| DROPPED MEMBERS  |     |                                               | NON BINARY                          | 0 (0.00%)    |  |
|                  |     |                                               | PREFER NOT TO ANSWER                | 0 (0.00%)    |  |
| DECEASED         | 26  |                                               |                                     | ,            |  |
| CLUB CANCELLED   | 5   | CLICK HERE FOR CUMULATIVE                     | TOTAL FAMILY UNIT MEMBERS           | 336          |  |
| OTHER            | 124 | MEMBERSHIP DATA                               |                                     |              |  |
| TOTAL            | 155 |                                               | FAMILY MEMBERS PAYING HALF DUES 172 |              |  |
|                  |     |                                               |                                     |              |  |